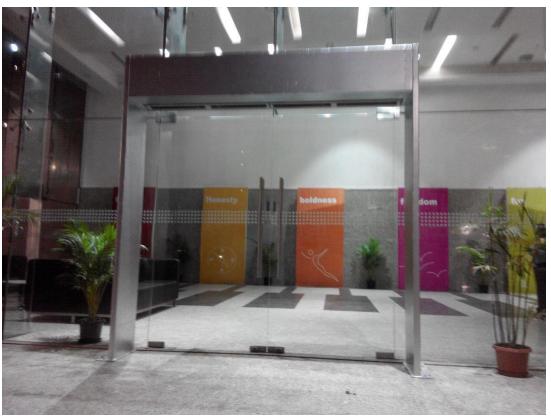

# AIR CURTAIN SOLUTION FOR GREEN BUILDINGS

•Air curtain encased in Stainless steel structure and grouted to the floor to blend with the décor and aesthetics of the facility.

•Along with Automatic door system, our solution ensures activation of the air curtain to switch on and off automatically as and when the door opens and closes. Resulting in great energy savings and ideally suited for green projects and environment

#### AIR CURTAIN SOLUTION FOR GREEN BUILDINGS INSTALLED AT CAP GEMINI BANGALORE

•Air curtain encased in Mild steel, painted silver color and grouted to the floor to blend with the décor and aesthetics of the facility.

•Along with Automatic door system, our solution ensures activation of the air curtain to switch on and off automatically as and when the door opens and closes. Resulting in great energy savings and ideally suited for green projects and environment