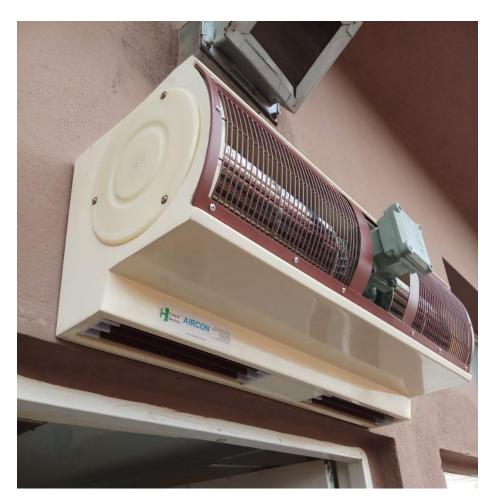

# AIR CURTAIN WITH FLAME PROOF MOTOR

A high end and state-of-the art laboratory and research center needed a sophisticated Air Curtain at the entrance to prevent loss of pressure.
Cosyst is the natural choice for pharmaceutical laboratories as they have expertise and experience having over 3000 installations in the last 3 decades