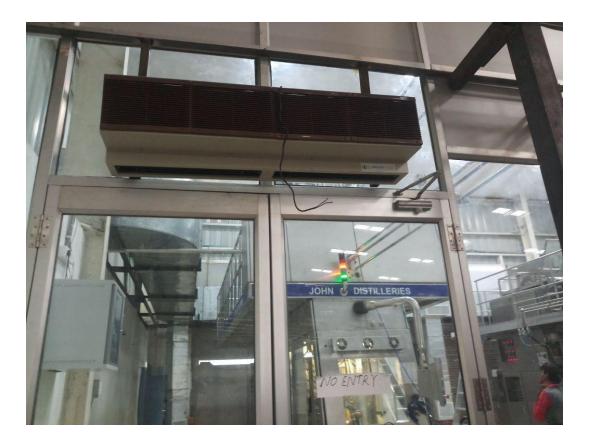

### AIR CURTAIN FOR DISTILLERIES

• Apart from good manufacturing practices (GMP) Aircon Air curtains helps in preventing entry of foreign particles and insects which is critical and as it can effect the perspective of the end product.