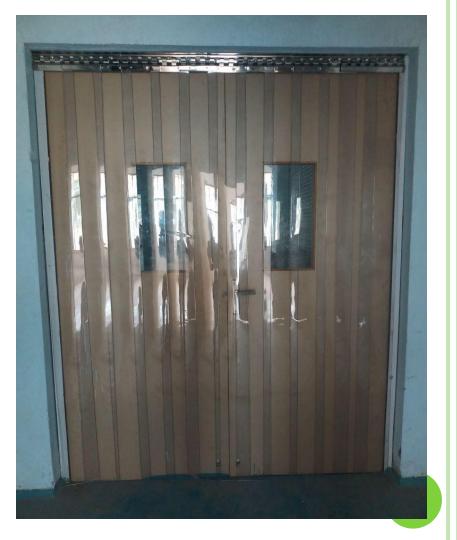

#### PVC STRIP CURTAIN SLIDING DOOR

• PVC Strip curtain sliding door of height 12 ft. Fixed on aluminum railing with rollers to enable sliding for movement of raw materiel and allows flexibility of movement of men with ease.