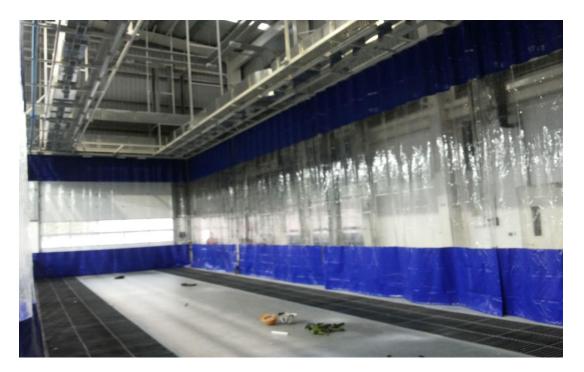

#### PVC SOFT WALL FOR CAR WASH AREA

• MS powder coated , frame reinforced to the ceiling. Attached to the frame is a aluminum fixture and Rollers and S hooks for easy movement and convenience of folding the curtain and cleaning them.

• Cuts noise, dust, loss of conditioned air and escape of metallic dust.

• Our high quality 3 mm PVC strips are reinforced to a aluminum channel with necessary hardware which is fixed to the entrance the temporary structure