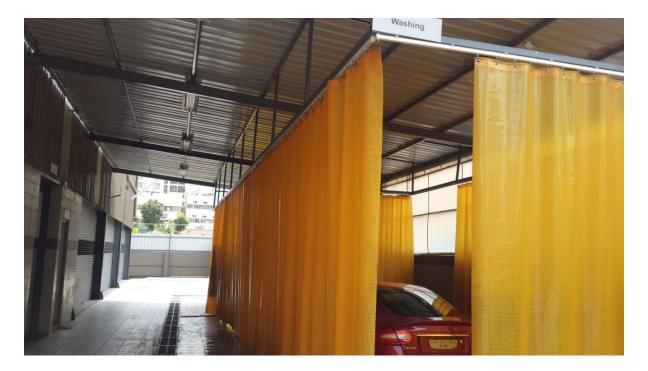

#### PVC SOFT WALL FOR CAR WASH AREA

• MS powder coated , frame reinforced to the ceiling. Attached to the frame is a aluminum fixture and Rollers and S hooks for easy movement and convenience of folding the curtain and cleaning them.