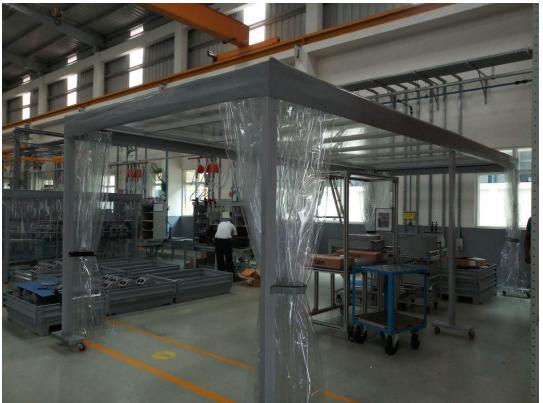

### PVC SOFT CURTAINS TO CREATE CUBICLES IN SHOP FLOOR

•During assembly of certain engineering / electronic products, our turnkey solution helps in creating a isolated area as and when needed.

•This highly customized solution included design of the and execution of the MS structure, top covered by using transparent poly carbonate sheet and sides with PVC. This system is portable and can be moved to any location with the factory.