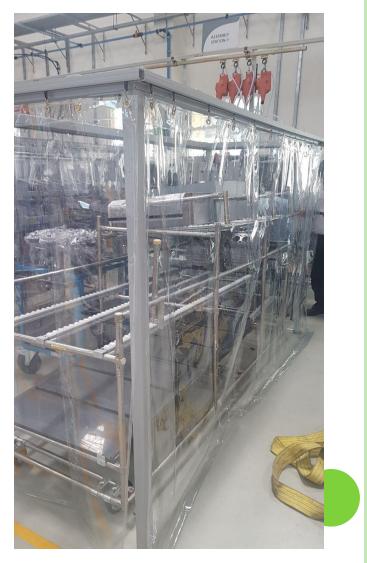

### PVC SOFT CURTAINS TO CREATE CUBICLES IN SHOP FLOOR

•During assembly of certain engineering / electronic products, our turnkey solution helps in creating a isolated area as and when needed.

•This highly customized solution included design of the and execution of the MS structure, top covered by using transparent poly carbonate sheet and sides with PVC. This system is portable and can be moved to any location with the factory.