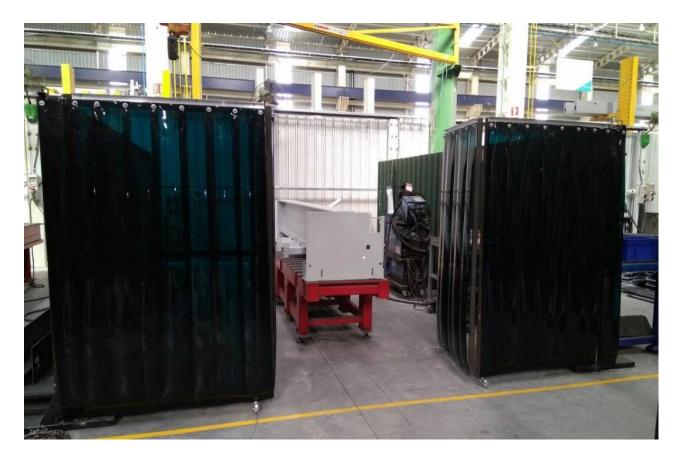

# WELDING GREEN PVC STRIP CURTAIN

• Welding Green PVC movable partition for use in areas where welding is done. Our Superior quality materiel helps to prevent the rays from effecting people in other areas.

• This is also Fire resistant and the flexibility allows the curtain to be shifted. Also it being translucent visibility of the work area is not affected either for supervision or any help that would be needed for the operator

#### WELDING GREEN PVC STRIP CURTAIN

Sophisticated welding zone needs attention to details to ensure that the harm full rays / sparks / smoke and molten materiel do not escape to other areas which can cause serious damage to men and materiel around the work area.
A special cubical was designed fabricated and installed ensuring ease of the activity.