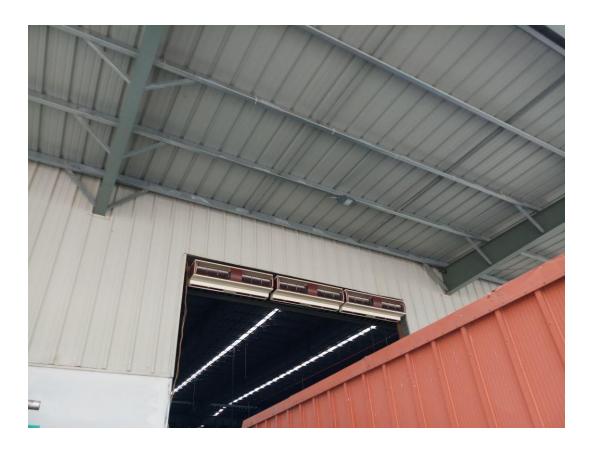

#### Air curtain at Loading bay

•In area where the shutter of the warehouse is kept open during loading or unloading, to avoid entry of insects and other foreign particles ensuring a cleaner and healthy environment.