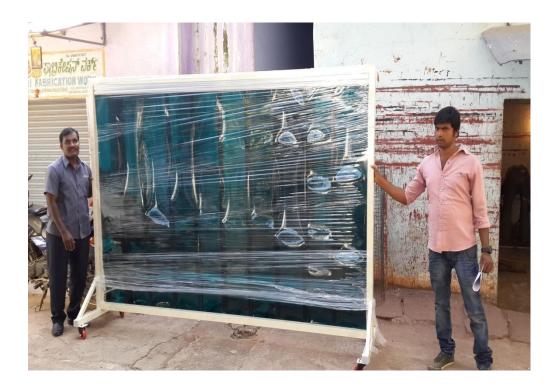

### PVC SOFT CURTAINS TO CREATE CUBICLES IN SHOP FLOOR

•During assembly of certain engineering / electronic products, our turnkey solution helps in creating a isolated area as and when needed.

•This highly customized solution included design of the and execution of the MS structure, top covered by using transparent poly carbonate sheet and sides with PVC. This system is portable and can be moved to any location with the factory.