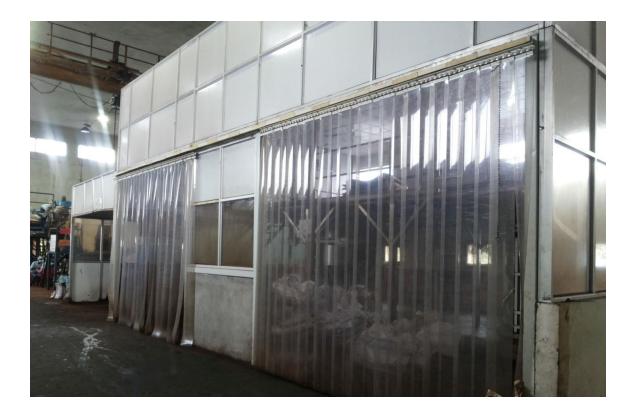

#### PVC STRIP CURTAIN AND AIR CURTAIN

• PVC Strip Curtain and Air Curtain typically installed in heavy shuttered area which has frequent movement of men and materiel and to avoid escape of conditioned air, entry of insects and dust. This is a part of GMP specifications.