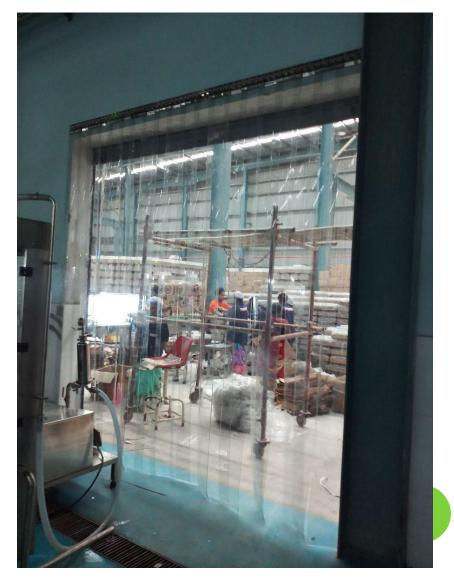

# **PVC STRIP CURTAINS**

•Effectively installed in a large shop floor for materiel movement which are sparingly opened while movement of people is through a separate entrance . Both protected by PVC Strip Curtains to maintain a clean environment