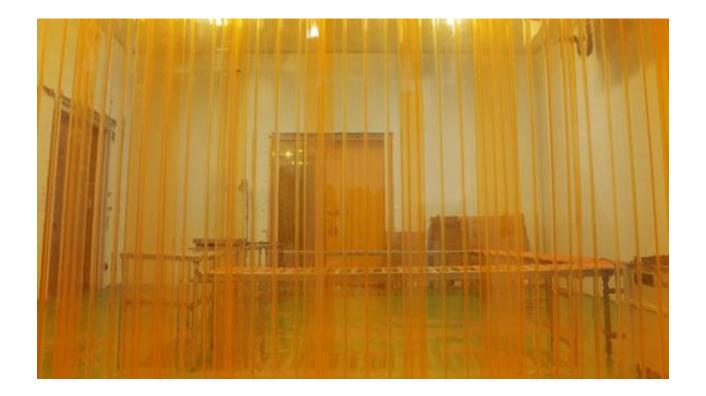

#### ANTI INSECT AMBER PVC STRIP CURTAINS

•MS Support provided at a lower height from the actual opening to economize use of materiel with the RED colored PVC to indicate the overall opening. Typically installed in Food industry.