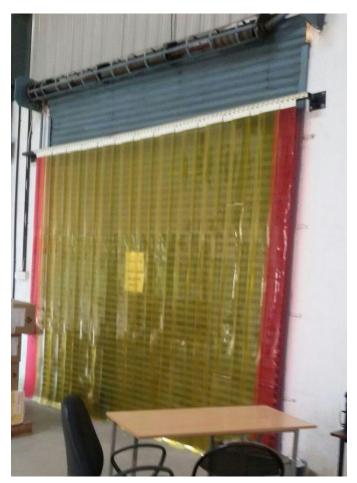

#### ANTI INSECT AMBER PVC STRIP CURTAINS

•MS Support provided at a lower height from the actual opening to economize use of materiel with the RED colored PVC to indicate the overall opening. Typically installed in Food industry.