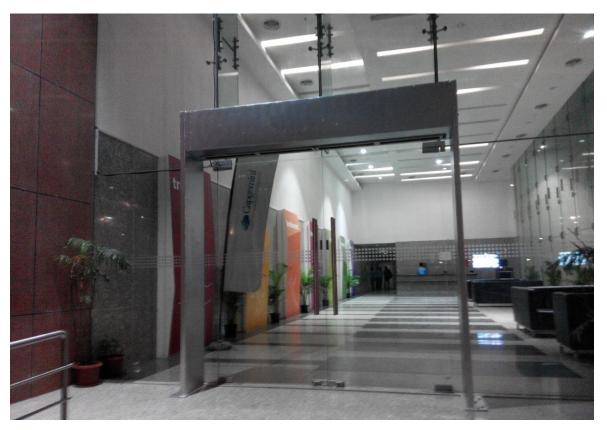

# AIR CURTAIN SOLUTION FOR GREEN BUILDINGS

•Air curtain encased in Stainless steel structure and grouted to the floor to blend with the décor and aesthetics of the facility.

•Along with Automatic door system, our solution ensures activation of the air curtain to switch on and off automatically as and when the door opens and closes. Resulting in great energy savings and ideally suited for green projects and environment

#### AIR CURTAIN SOLUTION FOR GREEN BUILDINGS INSTALLED AT CAP GEMINI BANGALORE

•Air curtain encased in Mild steel, painted silver color and grouted to the floor to blend with the décor and aesthetics of the facility.

•Along with Automatic door system, our solution ensures activation of the air curtain to switch on and off automatically as and when the door opens and closes. Resulting in great energy savings and ideally suited for green projects and environment