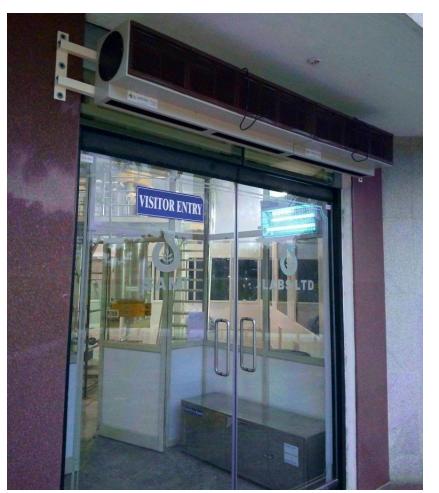

#### AIR CURTAIN MOUNTED ON A FABRICATED STRUCTURE

•In locations where the entrance does not provide for mounting the air curtain, we provide for additional fabrication so that it can be supported and reinforced according to the site requirements