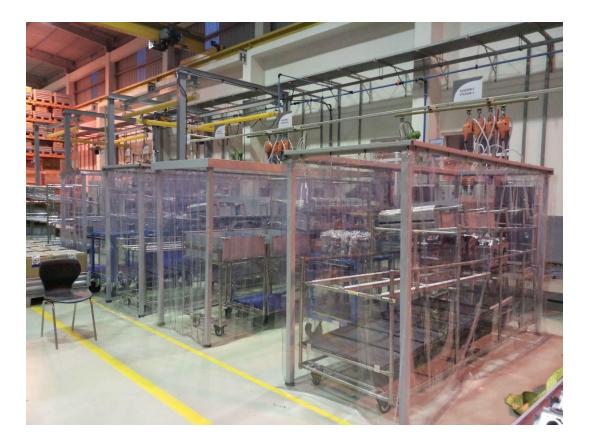

### PVC SOFT CURTAINS TO CREATE CUBICLES IN SHOP FLOOR

•During assembly of certain engineering / electronic products, our turnkey solution helps in creating a isolated area as and when needed.

•This highly customized solution included design of the and execution of the MS structure, top covered by using transparent poly carbonate sheet and sides with PVC. This system is portable and can be moved to any location with the factory.