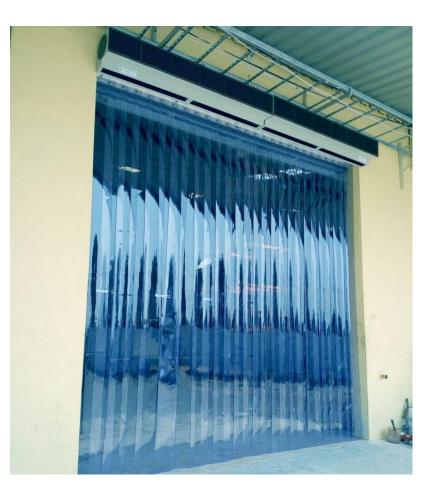

#### PVC STRIP CURTAIN SLIDING DOOR

• PVC Strip curtain sliding door of height 12 ft. Fixed on aluminum railing with rollers to enable sliding for movement of raw materiel and allows flexibility of movement of men with ease.