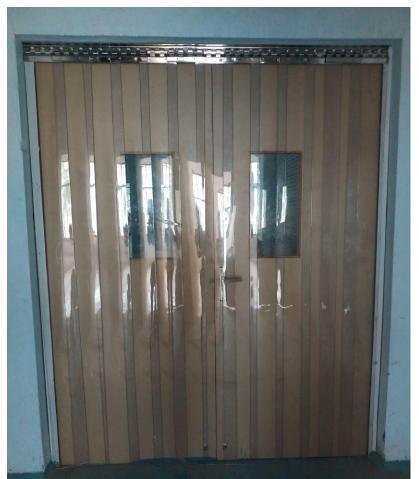

#### PVC STRIP CURTAIN SLIDING DOOR

• PVC Strip curtain sliding door of height 12 ft. Fixed on aluminum railing with rollers to enable sliding for movement of raw materiel and allows flexibility of movement of men with ease.